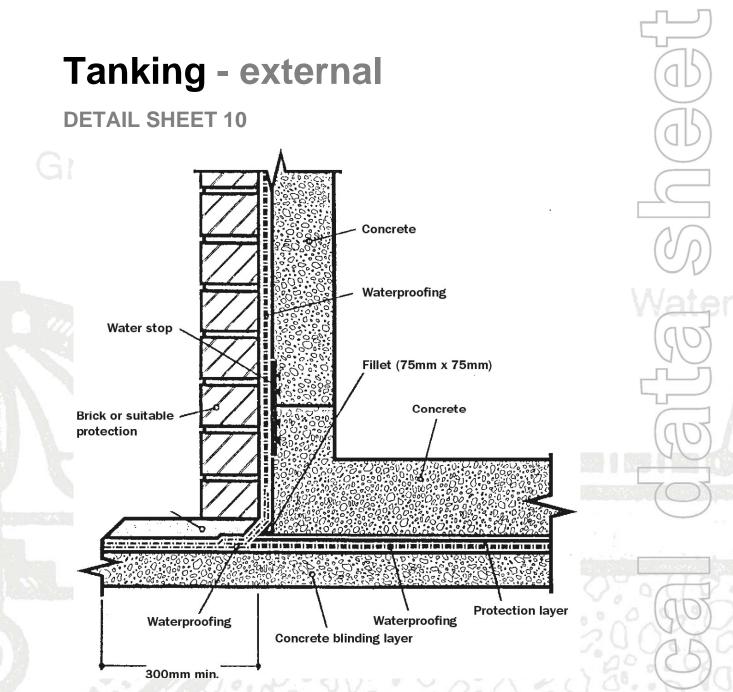

## Notes:

- 1 The suitability of the waterproofing system should be checked at the design stage with regard to soils, acids, alkalis and root growth etc.
- 2 Care must be taken not to damage the waterproofing system while the protection wall is being erected.
- 3 The waterproofing system underfoot should at all times be protected, eg. Screed protection layer.
- 4 It is advisable to inspect the waterproofing system prior to backfilling or the installation of the wear surface to prevent damage from going unnoticed.